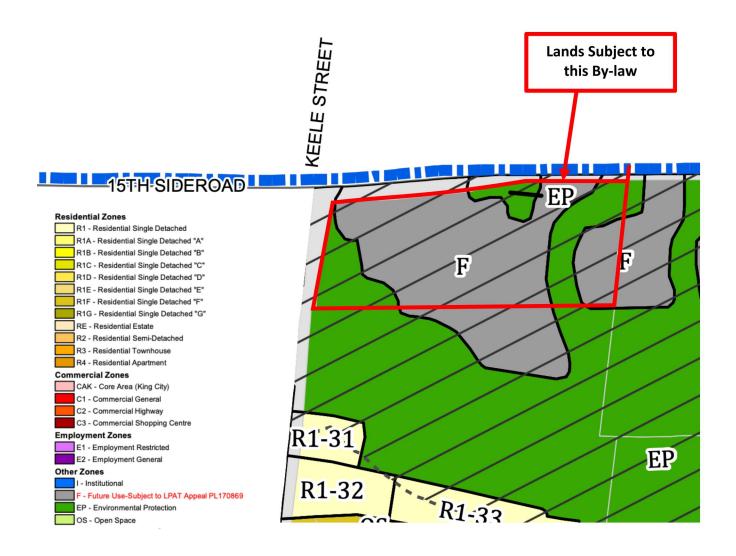

**NOW THEREFORE** the Council of the Corporation of the Township of King **HEREBY ENACTS AS FOLLOWS**:

- 1. **That** the land subject to this By-law consist of Part of Lot 10, Concession 3 Township of King, in the Regional Municipality of York, as more particularly shown on Schedule "1" attached to this By-law.
- 2. **That** Zoning By-law 2017-66, Schedule "A4" as amended, is hereby further amended by changing the zone symbol from Future Use (F) and Environmental Protection (EP) to Residential Single Detached "A" (R1A), Residential Single Detached "A" Exception XX (R1A-XX), Residential Townhouse (R3), Residential Townhouse Exception XX (R3-XX), Environmental Protection (EP) and Environmental Protection Exception XX (EP-XX), as shown on Schedule "2" attached to this By-law
- 3. **That** for the purposes of this by-law, the portion of the Township of King shown on Schedule "1" attached hereto shall be subject to the following zone boundaries which are shown on Schedule "2" attached hereto and Schedule "A4" to By-law No. 2017-66 is hereby further amended by changing the zone symbol on the lands described in Section 1 from Future Use (F) Zone and Environmental Protection (EP) Zone to the following:

#### **PLAN SHOWING**

## PART OF LOT 10, CONCESSION 3

TOWNSHIP OF KING

#### REGIONAL MUNICIPALITY OF YORK

THIS IS SCHEDULE "1" TO BY-LAW 2017-66

PASSED ON THIS XXTH DAY OF , 2025