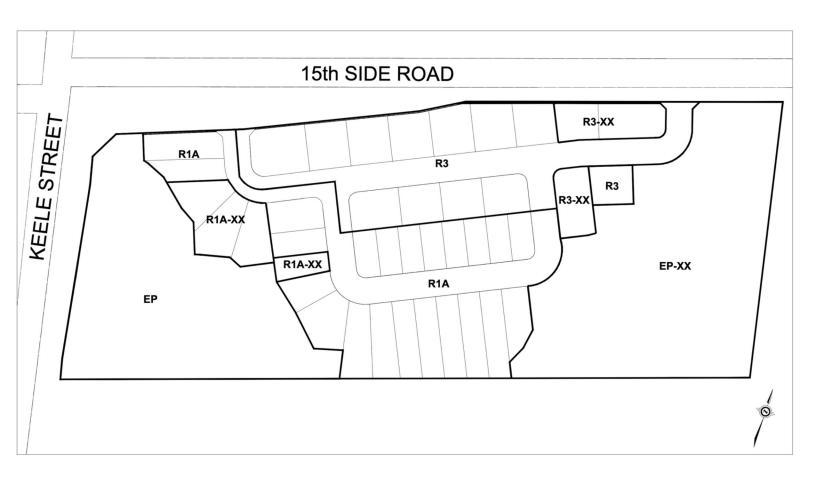

**NOW THEREFORE** the Council of the Corporation of the Township of King **HEREBY ENACTS AS FOLLOWS**:

- 1. **That** the land subject to this By-law consist of Part of Lot 10, Concession 3 Township of King, in the Regional Municipality of York, as more particularly shown on Schedule "1" attached to this By-law.
- 2. **That** Zoning By-law 2017-66, Schedule "A4" as amended, is hereby further amended by changing the zone symbol from Future Use (F) and Environmental Protection (EP) to Residential Single Detached "A" (R1A), Residential Single Detached "A" Exception XX (R1A-XX), Residential Townhouse (R3), Residential Townhouse Exception XX (R3-XX), Environmental Protection (EP) and Environmental Protection Exception XX (EP-XX), as shown on Schedule "2" attached to this By-law
- 3. **That** for the purposes of this by-law, the portion of the Township of King shown on Schedule "1" attached hereto shall be subject to the following zone boundaries which are shown on Schedule "2" attached hereto and Schedule "A4" to By-law No. 2017-66 is hereby further amended by changing the zone symbol on the lands described in Section 1 from Future Use (F) Zone and Environmental Protection (EP) Zone to the following:

RESIDENTIAL - SINGLE DETACHED "A" - R1A

RESIDENTIAL - SINGLE DETACHED "A" EXCEPTION - R1A-XX

RESIDENTIAL – TOWNHOUSE – R3

RESIDENTIAL - TOWNHOUSE EXCEPTION - R3-XX

**ENVIRONMENTAL PROTECTION - EP** 

# **ENVIRONMENTAL PROTECTION EXCEPTION – EP-XX**

| 4.                                                           | <b>That</b> the table in Section 6.5 Residential Zones Exceptions be amended to add Row 6.5.2.X with the following information:                                                                                                                        |                        |                                             |                              |
|--------------------------------------------------------------|--------------------------------------------------------------------------------------------------------------------------------------------------------------------------------------------------------------------------------------------------------|------------------------|---------------------------------------------|------------------------------|
| 6.5.2.                                                       | X                                                                                                                                                                                                                                                      | R1A-XX                 | 2025-XX                                     | King City                    |
| All pro                                                      | visions of the F                                                                                                                                                                                                                                       | R1A zone shall         | apply, except that:                         |                              |
| a)                                                           | The minimum                                                                                                                                                                                                                                            | lot frontage sha       | all be 13.5 metres.                         |                              |
| 5.                                                           |                                                                                                                                                                                                                                                        |                        | Residential Zones<br>ng information:        | Exceptions be amended to add |
| 6.5.10                                                       | .X                                                                                                                                                                                                                                                     | R3-XX                  | 2025-XX                                     | King City                    |
| All pro                                                      | visions of the F                                                                                                                                                                                                                                       | R3 <i>zone</i> shall a | pply, except that:                          |                              |
|                                                              |                                                                                                                                                                                                                                                        |                        | e 155.0 m <sup>2</sup> per <i>dwe</i>       | elling unit.                 |
| 6.                                                           | 9.5.4.X with th                                                                                                                                                                                                                                        | e following info       | rmation:                                    | tions be amended to add Row  |
| 9.5.4.2                                                      |                                                                                                                                                                                                                                                        | EP-XX                  | 2025-XX                                     | King City                    |
|                                                              |                                                                                                                                                                                                                                                        |                        | pply, except that:<br>ilities shall be perm | nitted.                      |
| 7.                                                           | <b>And that</b> this By-law shall come into force on the day it was passed where no notice of appeal has been filed with the Township clerk in accordance with the requirements and with the time prescribed under Section 34(19) of the Planning Act. |                        |                                             |                              |
| Read a                                                       | First and Sec                                                                                                                                                                                                                                          | ond time this X        | Xth day of                                  | , 2025.                      |
| Read a Third time and FINALLY PASSED this XXth day of, 2025. |                                                                                                                                                                                                                                                        |                        |                                             |                              |
|                                                              |                                                                                                                                                                                                                                                        |                        | _                                           | Steve Pellegrini, Mayor      |
|                                                              |                                                                                                                                                                                                                                                        |                        | _                                           | Kathryn Moyle, Clerk         |

## **PLAN SHOWING**

# PART OF LOT 10, CONCESSION 3

#### TOWNSHIP OF KING

## REGIONAL MUNICIPALITY OF YORK

THIS IS SCHEDULE "2" TO BY-LAW 2017-66

PASSED ON THIS XXTH DAY OF \_\_\_\_\_, 2025