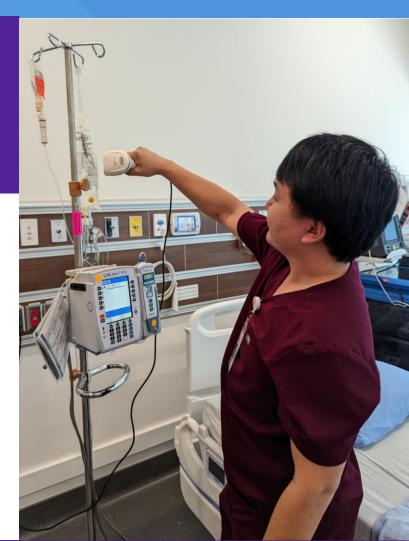

### **Enhancing care through technology**

"I have noticed a decrease in safety reports related to administering IV infusions." Sam, Medicine Educator

"Staff are embracing the change quickly..."

Deb, Professional Practice