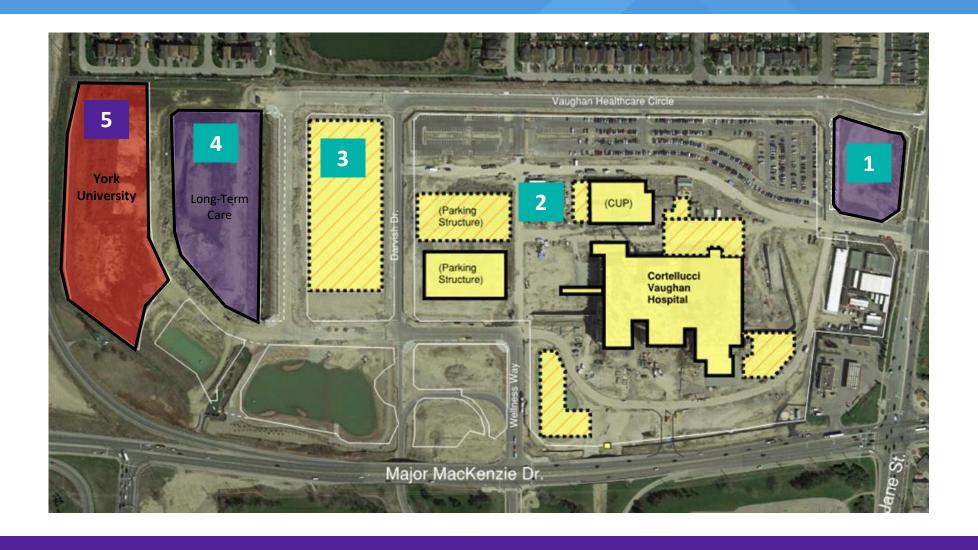

## Mackenzie Health update

**Presentation to King Council** 

Altaf Stationwala
President and CEO, Mackenzie Health
Monday, June 17, 2024



### **60th Anniversary**















## Mackenzie Health today



### Financial update







### **Hospital operations**



#### **Emergency Department visits: October 2023 to May 2024**



### **Strategic Plan progress**





### Staffing and recruitment







# Planning for future growth



### **Growth: Mackenzie Richmond Hill Hospital**















### **Growth: York University School of Medicine**









### **Growth: Vaughan Healthcare Centre Precinct**





### **Enhancing care through technology**



"I have noticed a decrease in safety reports related to administering IV infusions." Sam, Medicine Educator





"Staff are embracing the change quickly..."

Deb, Professional Practice



#### **Mackenzie Health Foundation**



Current and upcoming priorities

1

Updating our strategic plan as we fundraise to support our highest priority needs, post-campaign

2)

Stewardship of multi-year donations

(3)

**Building a strong culture of philanthropy** 

### How you can support



- Open doors for Mackenzie Health Foundation
- Invite someone in your network to volunteer or join one of our committees
- Attend and/or participate in one of our signature events
- Consider Mackenzie Health as a charity of choice to make your annual philanthropic gifts