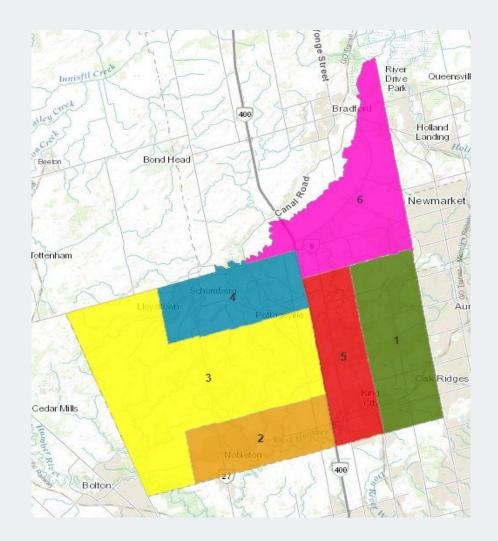

# Largest police district in the region by area

Areas covered:

- Newmarket
- Aurora
- King Township
- East Gwillimbury

#### **District Assignments:**