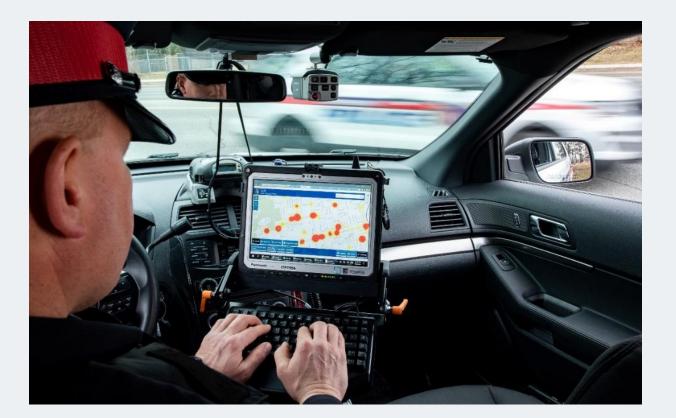

### **Calls for Service**

#### 3,527 calls from the public in 2023

Top ten calls from the public