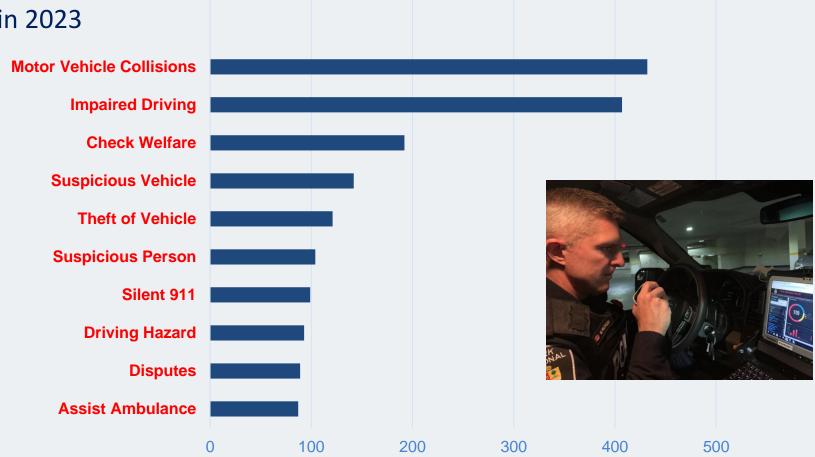

TOC Oversight
- Air Support
- BI Technology
- Road Safety (Enforcement and Major Collision Investigations)
- Canine
- Tactical
- MHST
- Investigative Services







- RTOC Oversight
- Air Support
- BI Technology
- Road Safety
- Canine
- Tactical
- MHST
- Investigative Services





- RTOC Oversight
- Air Support
- BI Technology
- Road Safety
- Canine
- Tactical
- MHST
- Investigative Services





- RTOC Oversight
- Air Support
- BI Technology
- Road Safety
- Canine
- Tactical
- MHST (Mental Health Support Team)
- Investigative Services





- RTOC Oversight
- Air Support
- BI Technology
- Road Safety
- Canine
- Tactical
- MHST
- Investigative Services







#### **King Sub-Station**



### **Calls for Service**

#### 3,527 calls from the public in 2023

Top ten calls from the public







# **Crimes of Public Interest**

Stolen vehicles Thefts from vehicles Residential break-ins



#### **Stolen Vehicles**





#### Thefts from Vehicles





#### **Residential Break-ins**





What are we doing about these crimes?

- CIB investigative projects
- Increased and directed uniform patrols
- COR Unit targeting of specific areas
- Large scale investigative and community
   awareness projects

**Operation Autoguard** 







# **Policing in King Township - Crime Prevention**

*Crime Prevention is a shared responsibility:* 

- CCTV Community Camera Program
- CPTED Services
- Security Camera Registry
- Community Safety Data Portal











#### Thank you!



#### **Questions?**