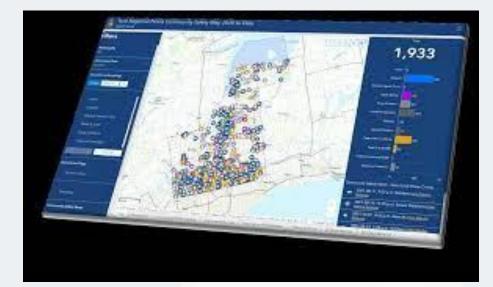

# **Policing in King Township - Crime Prevention**

*Crime Prevention is a shared responsibility:* 

- CCTV Community Camera Program
- CPTED Services
- Security Camera Registry
- Community Safety Data Portal