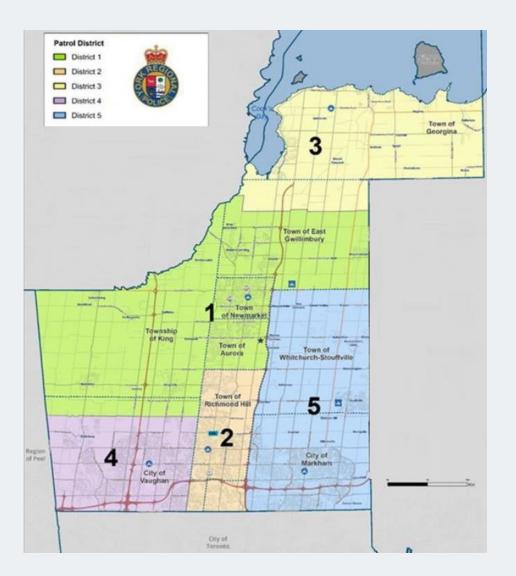

# Largest police district in the region by area

Areas covered:

- Newmarket
- Aurora
- King Township
- East Gwillimbury