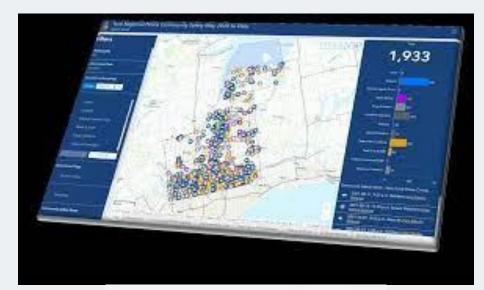

# **Policing in King Township - Crime Prevention**

*Crime Prevention is a shared responsibility:* 

- CCTV Community Camera Program
- CPTED Services
- Security Camera Registry
- Community Safety Data Portal